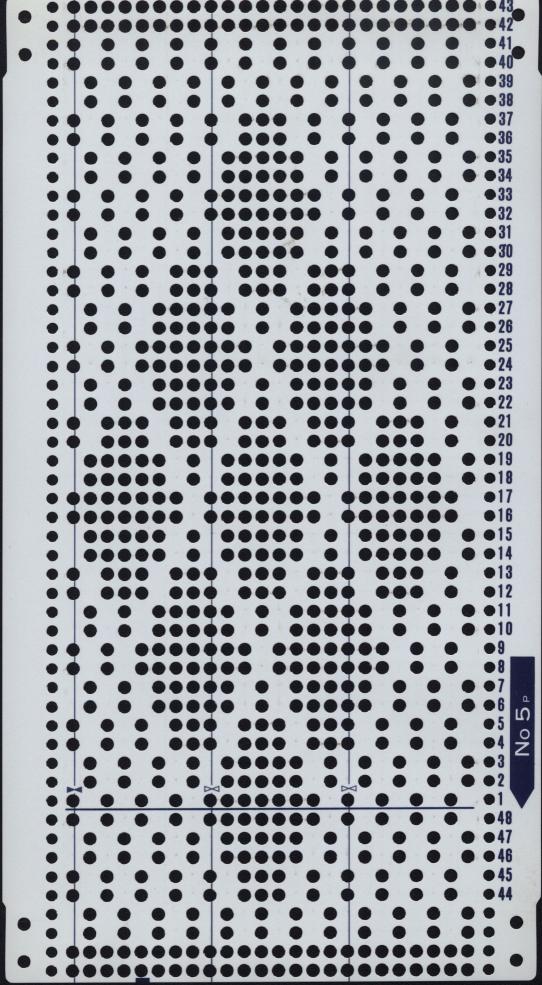

TERN (No. 1p, 2p, 3p, 4p, 5p, 6p, 7p, 8p)



Card No. 6p

Card No. 7p

Card No. 8p

### TWO COLOUR SKIP STITCH PATTERN (No. 1p, 2p, 3p, 4p, 5p, 6p, 7p, 8p)





Card No. 8p

### WEAVING PATTERN (Card No. 1p. 2p)



Card No. 1p



Card No. 2p

#### WEAVING MOTIF PATTERN



Card No. 1p



Card No. 2p

FAIRISLE PATTERN (Card No. 1p, 2p, 6p, 7p, 8p, 9p, 10p, 11p, 12p, 15p)



Card No. 1p



Card No. 6p







Card No. 7p





Card No. 9p





Card No. 15p



Card No. 12p

### DOUBLE LENGTH PATTERN





Double Length

### FAIRISLE MOTIF PATTERN



Card No. 10p



Card No. 12p

#### THREAD LACE PATTERN (Card No. 1p. 11p, 12p, 13p, 14p, 15p)



Card No. 11p



- 5 -





### THREAD LACE MOTIF PATTERN



Card No. 15p

## PLATING YARN KNITTING



FRONT

TUCK STITCH PLATING YARN KNITTING