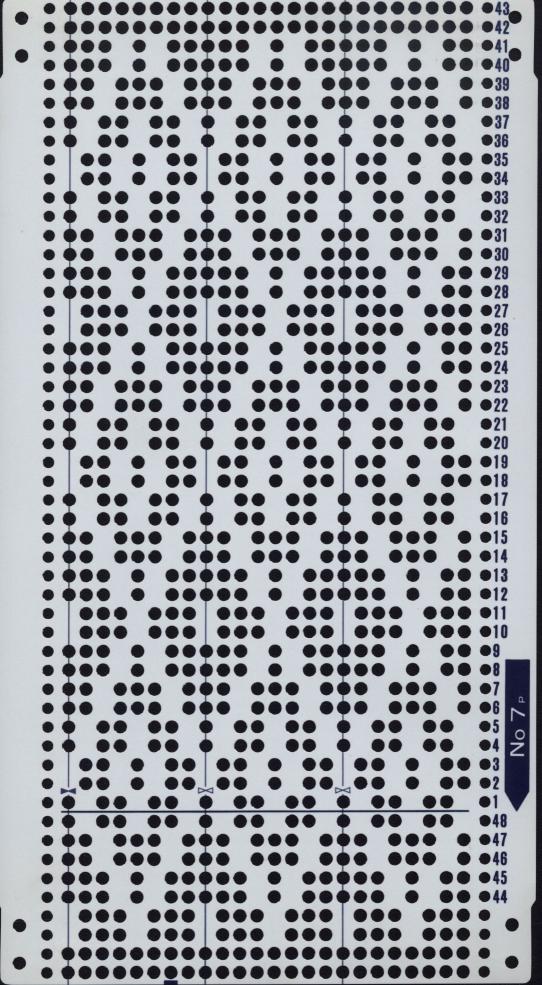

### SKIP STITCH PATTERN (No. 1p, 2p, 3p, 4p, 5p, 6p, 7p, 8p)

Card No. 6p

Card No. 7p

Card No. 8p