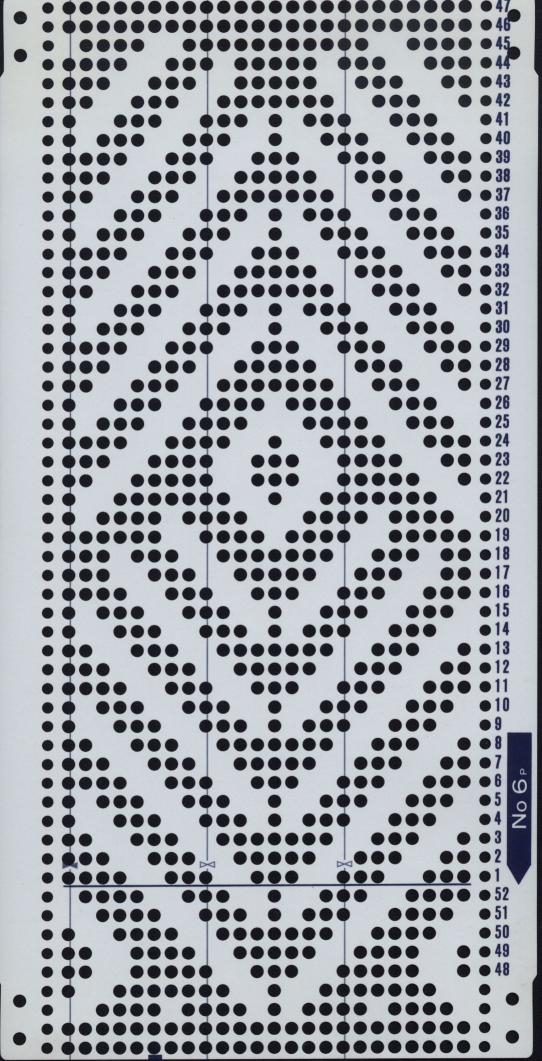

### SKIP STITCH PATTERN (No. 1p, 2p, 3p, 4p, 5p, 6p, 7p, 8p)

Card No. 6p

Card No. 7p

Card No. 8p