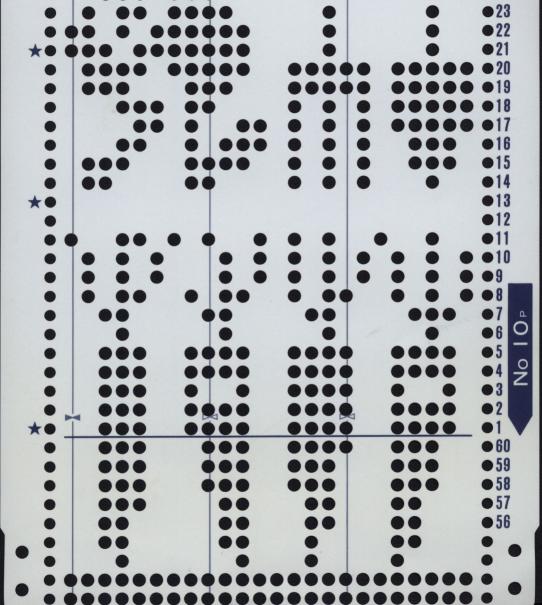

#### WEAVING MOTIF PATTERN

Card No. 1p

Card No. 2p

FAIRISLE PATTERN (Card No. 1p, 2p, 6p, 7p, 8p, 9p, 10p, 11p, 12p, 15p)

Card No. 1p

Card No. 6p

Card No. 7p

Card No. 9p

Card No. 15p

Card No. 12p

### FAIRISLE MOTIF PATTERN

Card No. 10p

Card No. 12p