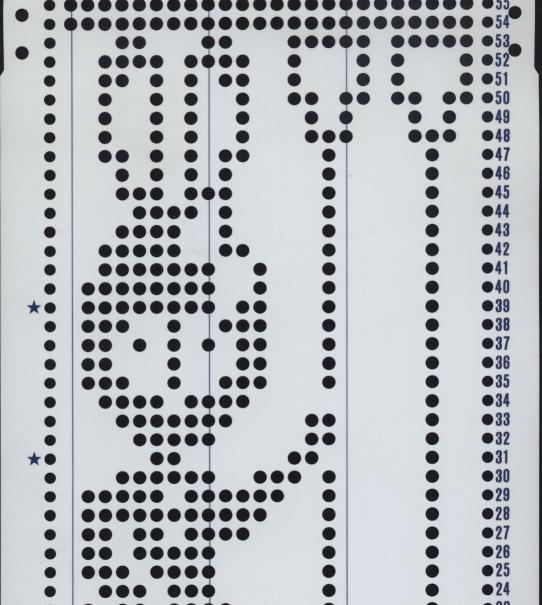

#### WEAVING MOTIF PATTERN

Card No. 1p

Card No. 2p

FAIRISLE PATTERN (Card No. 1p, 2p, 6p, 7p, 8p, 9p, 10p, 11p, 12p, 15p)

Card No. 1p

Card No. 6p

Card No. 7p

Card No. 9p

Card No. 15p

Card No. 12p