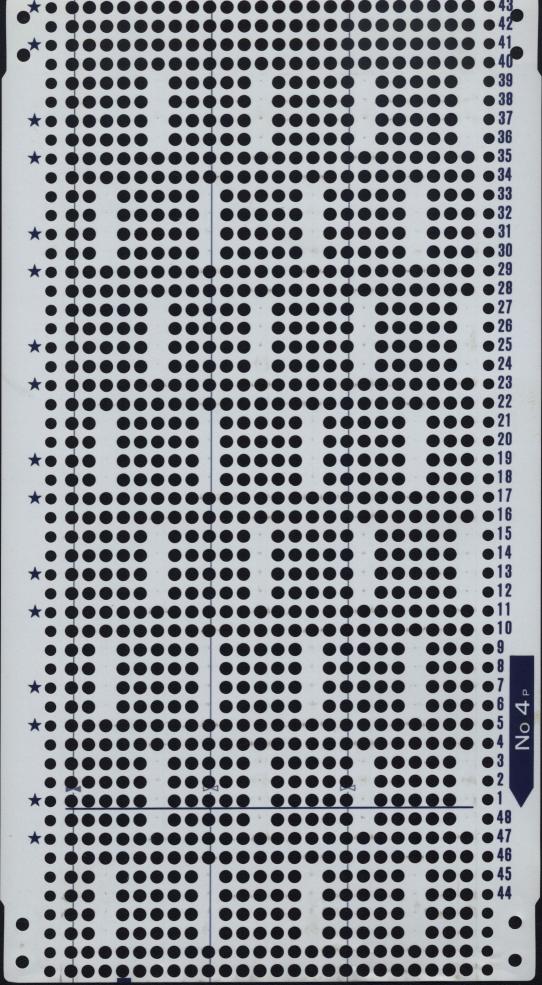

# TWO COLOUR TUCK STITCH PATTERN (No. 1p, 2p, 3p, 4p, 5p, 7p, 8p)

STAR. N. Salate Sid and the provide south-10.204

Card No. 4p

Card No. 7p