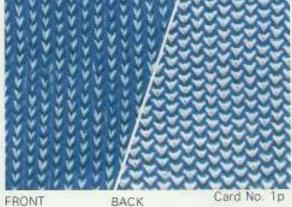

STITCH PATTERN (No. 1p, 2p, 3p, 4p, 5p, 6p, 7p, 8p)



Card No. 6p

Card No. 7p

Card No. 8p

### TWO COLOUR SKIP STITCH PATTERN (No. 1p, 2p, 3p, 4p, 5p, 6p, 7p, 8p)





Card No. 8p

### WEAVING PATTERN (Card No. 1p. 2p)



Card No. 1p



Card No. 2p

#### WEAVING MOTIF PATTERN



Card No. 1p



Card No. 2p

FAIRISLE PATTERN (Card No. 1p, 2p, 6p, 7p, 8p, 9p, 10p, 11p, 12p, 15p)



Card No. 1p



Card No. 6p







Card No. 7p





Card No. 9p





Card No. 15p



Card No. 12p

### DOUBLE LENGTH PATTERN





Double Length

### FAIRISLE MOTIF PATTERN



Card No. 10p



Card No. 12p

#### THREAD LACE PATTERN (Card No. 1p. 11p, 12p, 13p, 14p, 15p)



Card No. 11p



- 5 -





### THREAD LACE MOTIF PATTERN



Card No. 15p

## PLATING YARN KNITTING



FRONT

TUCK STITCH PLATING YARN KNITTING