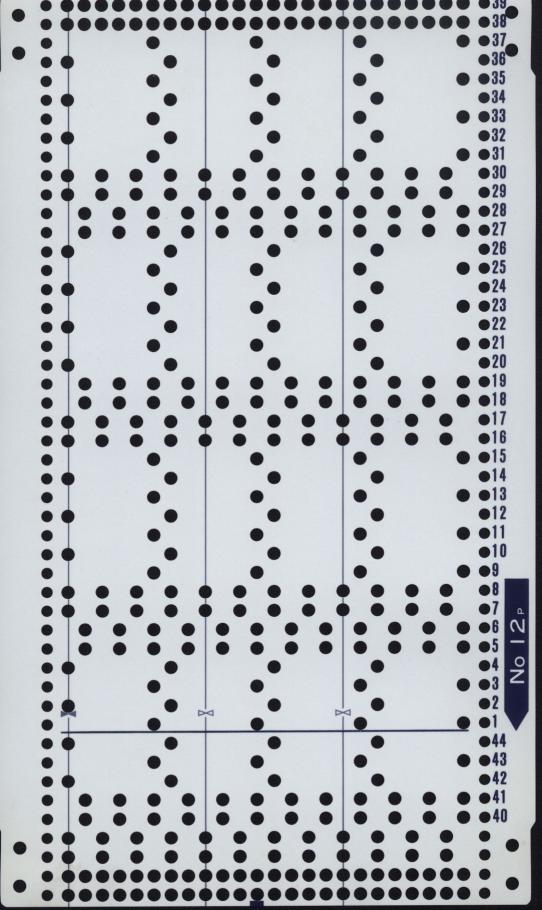

#### WEAVING MOTIF PATTERN

Card No. 1p

Card No. 2p

FAIRISLE PATTERN (Card No. 1p, 2p, 6p, 7p, 8p, 9p, 10p, 11p, 12p, 15p)

Card No. 1p

Card No. 6p

Card No. 7p

Card No. 9p

Card No. 15p

Card No. 12p