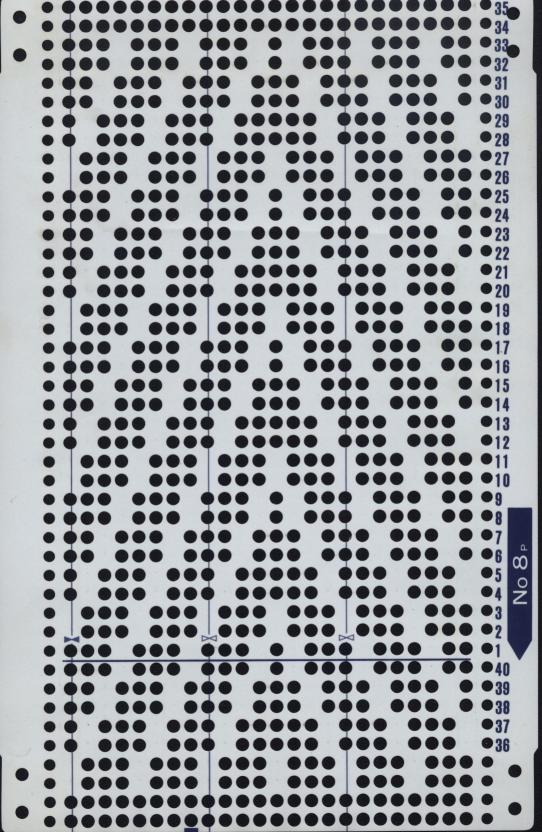

### SKIP STITCH PATTERN (No. 1p, 2p, 3p, 4p, 5p, 6p, 7p, 8p)

Card No. 6p

Card No. 7p

Card No. 8p

### TWO COLOUR SKIP STITCH PATTERN (No. 1p, 2p, 3p, 4p, 5p, 6p, 7p, 8p)

Card No. 8p