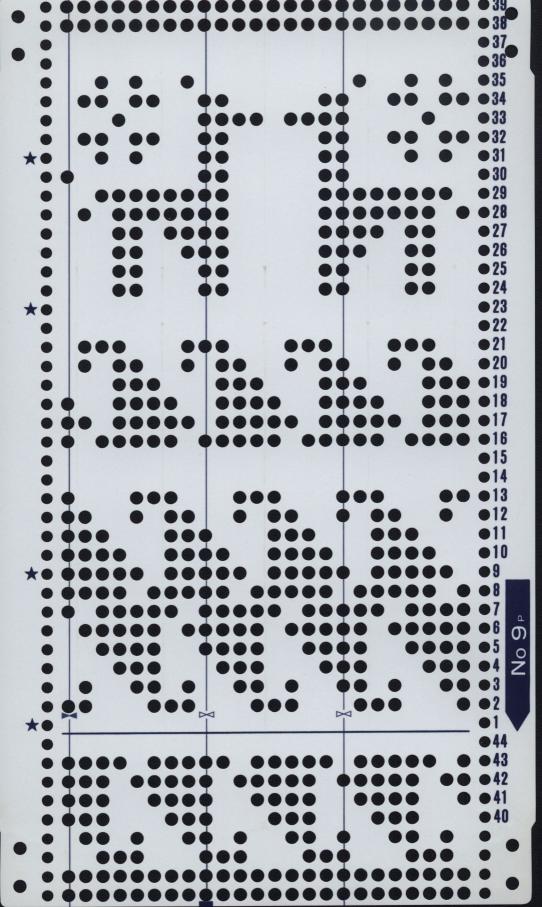

#### WEAVING MOTIF PATTERN

Card No. 1p

Card No. 2p

FAIRISLE PATTERN (Card No. 1p, 2p, 6p, 7p, 8p, 9p, 10p, 11p, 12p, 15p)

Card No. 1p

Card No. 6p

Card No. 7p

Card No. 9p