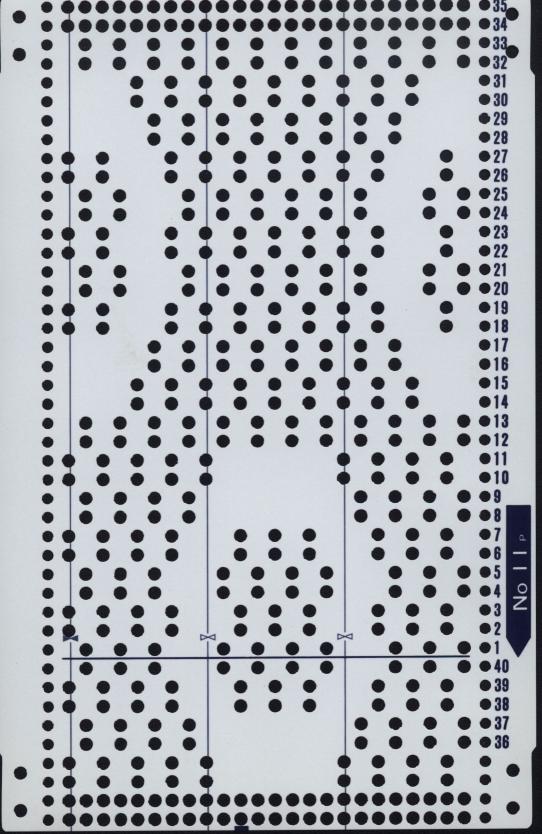

#### THREAD LACE PATTERN (Card No. 1p. 11p, 12p, 13p, 14p, 15p)

Card No. 11p

- 5 -