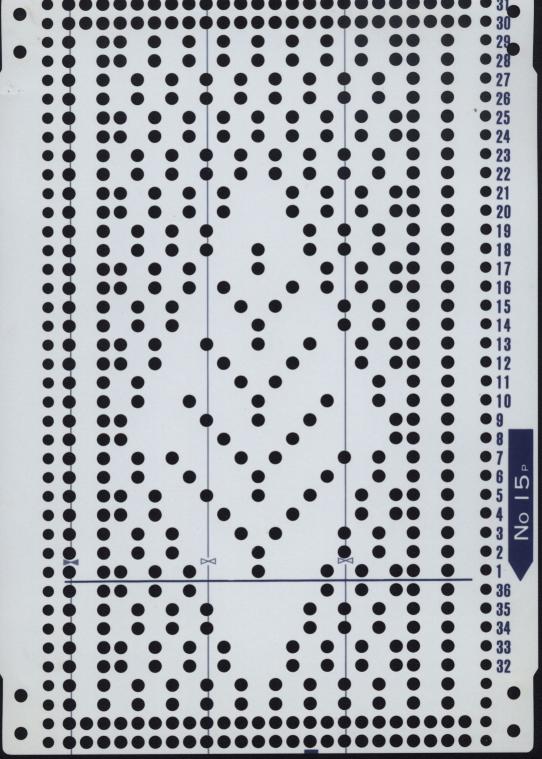

#### THREAD LACE PATTERN (Card No. 1p. 11p, 12p, 13p, 14p, 15p)

Card No. 11p

- 5 -

### THREAD LACE MOTIF PATTERN

Card No. 15p